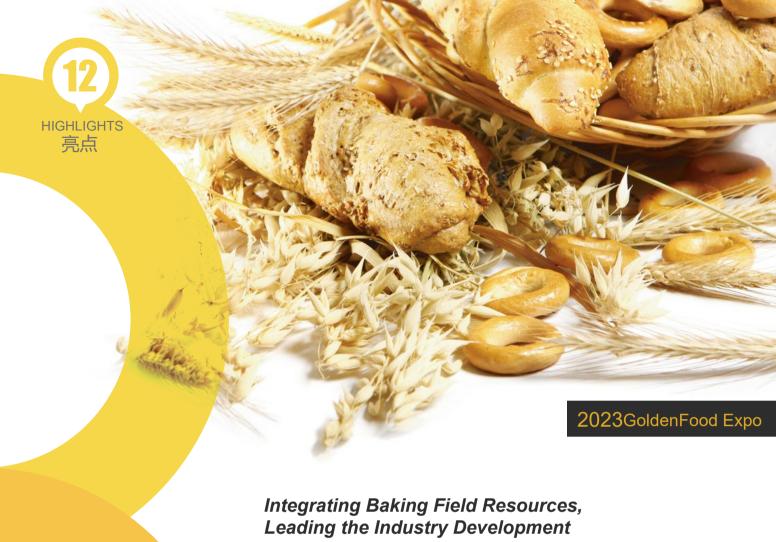

纵横烘焙领域 引领行业发展

GLDENFOOD Thematic Events - Shanghai International Bakery Exhibition (BSE) is an integrated professional exhibition for products display, purchasing and trade matching in the field of Chinese bakery products, with such five advantages of baking industry as market economy, location, brand effect and well-equipped exhibition center. BSE is composed of four parts, including baked food, baking raw materials, cake cream and baking equipment. It provides a face-to-face trading opportunity by means of special purchasing meetings of shopping malls, bakery matchmaking meetings and exchanges for various dealers, agents, member companies of associations from many provinces and cities. BSE has become a barometer and booster in the baked food industry in East China with great effort of cultivation. Guided by market development, based in Shanghai, facing domestic and international markets, BSE makes full use of advantages of the Yangtze River Delta region and economic development and integrating the Yangtze River Delta and Belt and Road Initiative opportunity to provide global baking enterprises with the development platform of products trade, technical exchange and information expansion.

Goldenfood 系列主题展 -BSE 烘焙展是综合了烘焙领域产业、市场经济、地域区位、品牌效益、展馆等五大优势而创办的中国地区烘焙领域产品展示、采购、贸易配对于一体的专业贸易展会。展会共有烘焙食品、烘焙原料、蛋糕奶油、烘焙设备四大板块组成,现场通过商超食品专场采购会、烘焙食品对接会、各省市经销商与代理商联谊会等形式为买家与买家提供一个面对面的贸易机会。历经数年的精心培育,使该展现成为华东地区烘焙食品行业的晴雨表和助推器,以市场发展为导向,立足上海,面向海内外,充分利用长三角地域和经济优势,融合长三角及一带一路契机,为世界烘焙企业提供佳的产品贸易、技术交流、信息拓展的发展平台。